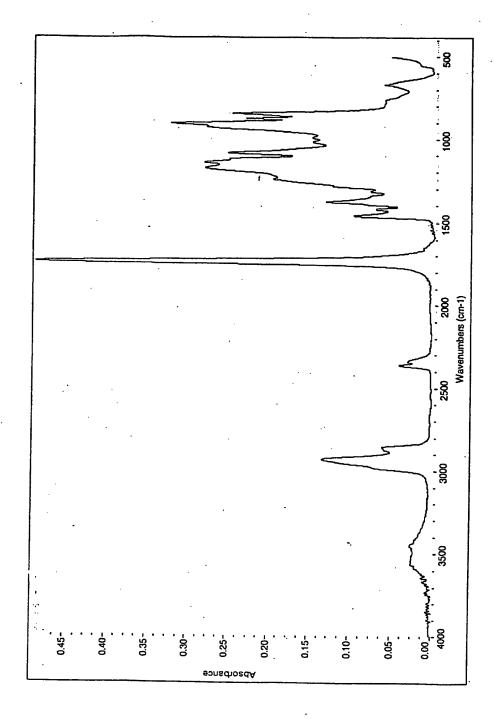

Greases – BMS 3-27

F. 20.

Greases – BMS 3-33

Paul H. Shelley; Diane R. LaRiviere
Attorney Docket No. BOE1-1-1222
METHOD FOR IDENTIFYING CONTAMINANTS
Filed: November 24, 2003
Express Mail No. EL962636560US Sheet 6 of 37
Black Lowe & Graham, PLLC
(206) 381-3300